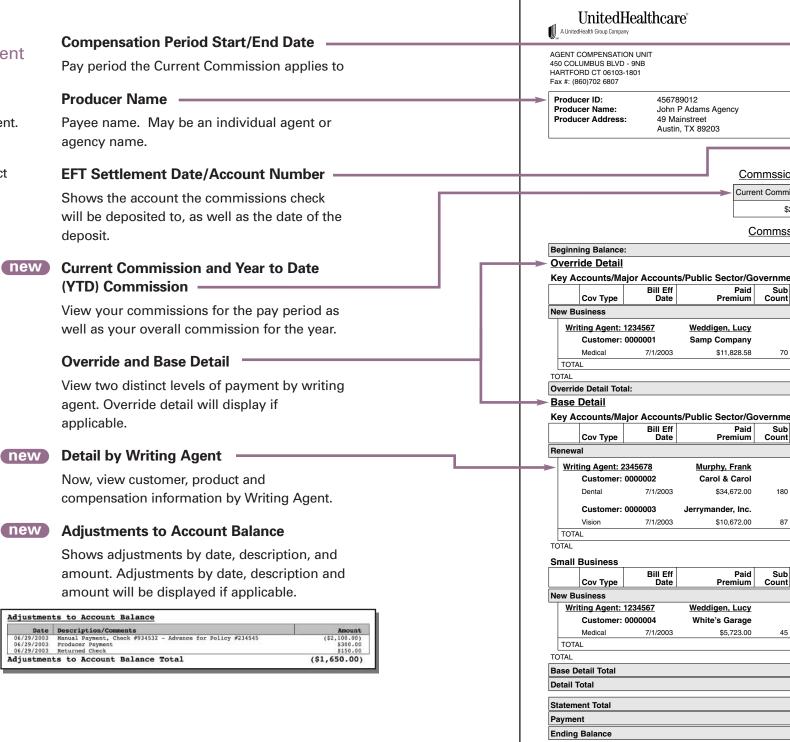

## How to Read Your Online Statement

## Easy to Read; Easy to Understand

Take a moment to review the sample commission statement. If you have questions, please call UnitedHealthcare's Commissions Call Center at 1-888-641-9147 or contact your UnitedHealthcare representative for clarification.

| FOR COMMISSION SERVICE PLEASE    | : UALL 888-641-914    | +/ BEIWE                                                                                       | LEIN BAM AND 6PM | EASTERN IIM          |
|----------------------------------|-----------------------|------------------------------------------------------------------------------------------------|------------------|----------------------|
|                                  | Compensa<br>Check Dat | Compensation Period Start Date:<br>Compensation Period End Date:<br>Check Date<br>Check Number |                  |                      |
| (will display ei<br>Check or EFT | info) EFT Settle      |                                                                                                | ate:             | N/A<br>7/1/2003      |
|                                  | EFT Acco              |                                                                                                |                  | Amount               |
|                                  | 301928473             |                                                                                                | 30%              | 875.40               |
| ion Statement Summary            | 103920394             | ł                                                                                              | 70%              | 2042.60              |
|                                  |                       |                                                                                                |                  |                      |
| mission YTD Commission           |                       |                                                                                                |                  |                      |
| \$2,918.00 \$69,703.20           |                       |                                                                                                |                  |                      |
| ssion Statement Detail           |                       |                                                                                                |                  |                      |
|                                  |                       |                                                                                                |                  | \$0.00               |
| ient                             |                       |                                                                                                |                  |                      |
| b<br>nt Adj Reason               | Method                | Rate                                                                                           | Split %          | Amount               |
|                                  |                       |                                                                                                |                  |                      |
| Orig Eff Date: 08/01/1998        |                       |                                                                                                |                  |                      |
| 0                                | % of Premium          | 7%                                                                                             | 100%             | \$828.00             |
|                                  |                       |                                                                                                |                  | \$828.00             |
|                                  |                       |                                                                                                |                  | \$828.00             |
|                                  |                       |                                                                                                |                  | \$828.00             |
| ient                             |                       |                                                                                                |                  |                      |
| b<br>It Adj Reason               | Method                | Rate                                                                                           | Split %          | Amount               |
|                                  | Method                | nale                                                                                           | Spiit %          | Amount               |
| Orig Eff Date: 01/01/1999        |                       |                                                                                                |                  |                      |
| 0                                | PEPM                  | \$6                                                                                            | 100%             | \$1,080.00           |
|                                  | . =                   | ÷-                                                                                             |                  | ,000.00              |
| Orig Eff Date: 03/01/2000        |                       |                                                                                                |                  |                      |
| 7                                | PEPM                  | \$7                                                                                            | 100%             | \$609.00             |
|                                  |                       |                                                                                                |                  | \$1,689.00           |
|                                  |                       |                                                                                                |                  | \$1,689.00           |
| b<br>It Adj Reason               | Method                | Rate                                                                                           | Split %          | Amount               |
|                                  |                       | •                                                                                              |                  |                      |
| Onla E# Data: 00/01/1000         |                       |                                                                                                |                  |                      |
| Orig Eff Date: 08/01/1998        | % of Promision        | 70/                                                                                            | 100%             | ¢404.00              |
| 5                                | % of Premium          | 7%                                                                                             | 100%             | \$401.00<br>\$401.00 |
|                                  |                       |                                                                                                |                  |                      |
|                                  |                       |                                                                                                |                  | \$401.00             |
|                                  |                       |                                                                                                |                  | \$2090.00            |
|                                  |                       |                                                                                                |                  | \$2918.00            |
|                                  |                       |                                                                                                |                  | \$2918.00            |
|                                  |                       |                                                                                                |                  |                      |